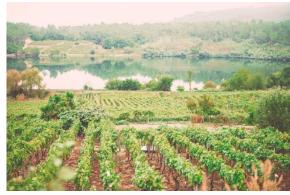

## **Terroir & History:**

Bodega Matarromera is family owned wine company founded in 1988, it has now 10 wineries in 6 Spanish DOs.

Casar de Vide is located in the municipality of Castrelo de Miño, province of Orense. The vineyards for this Casar de Vide Treixadura have been selected for their proximity to both banks of the Miño River, with different orientations so that the treixadura expresses different nuances: some of freshness in the shadiest orientations, and others of ripeness in the most exposed ones, always seeking complexity in collaboration with other noble varieties from the area and always respecting this Atlantic character which can be fully experienced in the landscape where carballos (oaks), mimosas and Galician pines are abundant on deep siliceous soil.