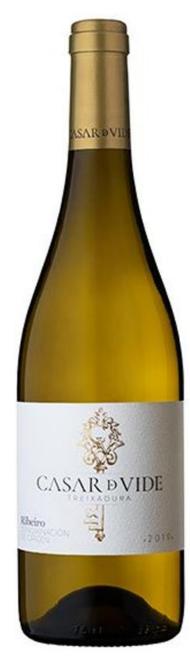

## Casar de vide Treixadura 2019 DO Riberiro

Bodega Matarromera SL, Valladolid, Spain

eCommerce # 772863 | 14.0% alc./vol. | \$27.20

This wine's appearance presents a vivid pale straw yellow colour with greenish and steely reflections, clean and very bright. The nose is clean, intense and very direct, with touches of freshly cut apple, green banana peel, apricot and soft touches of white flower and carnation, with some tropical hints of fresh pineapple. Subtle citrus background of grapefruit. In the mouth it has excellent length and balance, with fresh touches that are reminiscent of the Atlantic, with a lively acidity and rich aromatic sensations of the palate, where clear hints of fresh apple and peach are noticed, with a long, lively and balanced finish.